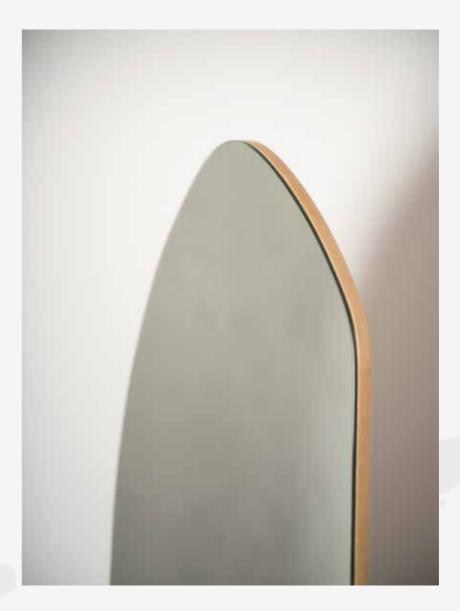

#### CAIA MIRROR

Length x Width x Height (mm) 1500 x 500 x 325

Materials

Stand / Wood Rack / Steel

Available Colors

Steel Rack

Stand