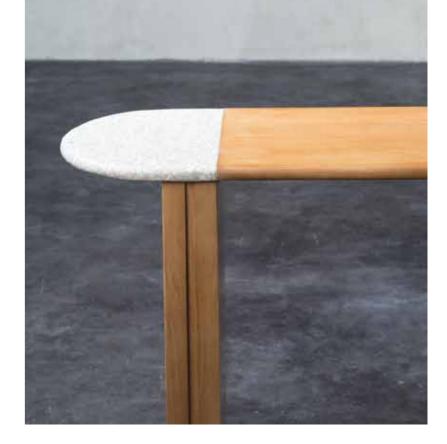

#### ELLA ACCENT TABLE

Length x Width x Height (mm) 1050 x 400x 700

Materials

Top / Wood & Terrazzo Leg / Wood

Available Colors

Body