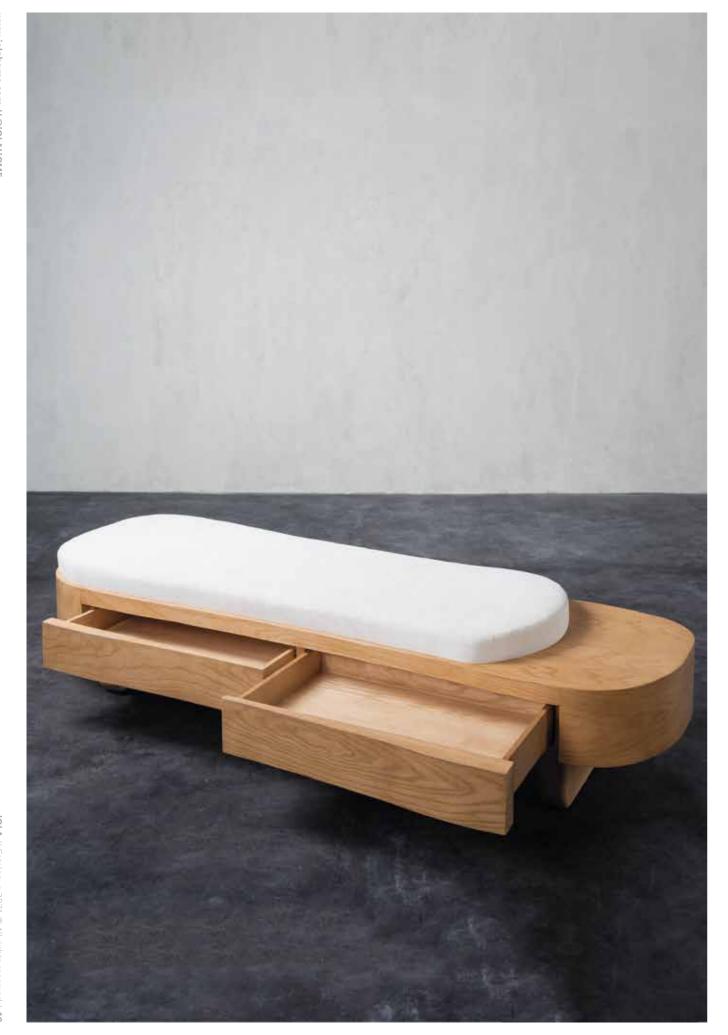

### AVA **BENCH**

Length x Width x Height (mm) 2130 x 650 x 450

Materials

Seater / Fabric Body / Wood Leg / Wood

Available Colors

Body & Leg

Seater