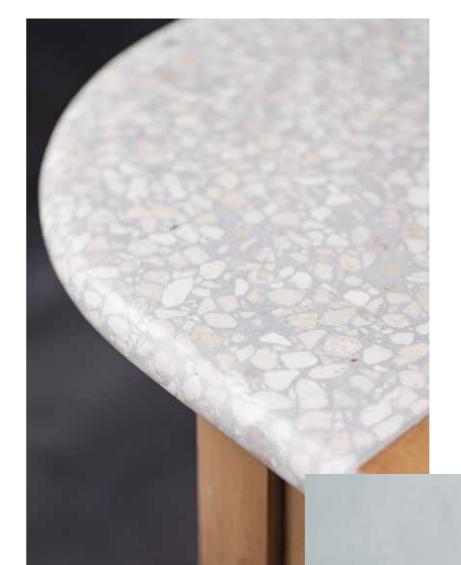

# MATERIALS // DESIGN CONCEPT

The design concept is simple yet innovative and can be easily changed depending on the seasons, occasions, or mood. The juxtaposition materials and shapes that we used in this collection truly an amalgamation of basic shapes of nature yet it brings a sense of comfort, simplicity with a minimal accent of nature shape within the combination of natural sungkai wood, terrazzo, and also handpicked sustainable fabrics that create timeless and functional furniture. A range of fabrics includes high-quality durable engineered polyester fabrics upholstery and recycled PET materials. Stain-resistant fabrics provide you with the ultimate gift: peace of mind.

#### ELLA ACCENT TABLE

Length x Width x Height (mm) 1050 x 400x 700

Materials

Top / Wood & Terrazzo Leg / Wood

Available Colors

Body