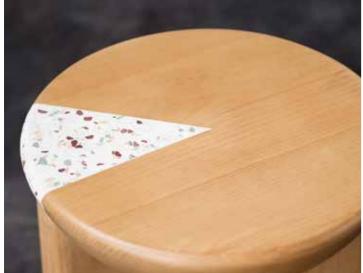

#### LIAM STOOL

Length x Width x Height (mm) Ø 350 x 500

Materials

Top / Wood & Terrazzo Leg / Wood

Available Colors

Body

**04 //**CLIO
STACK STOOL