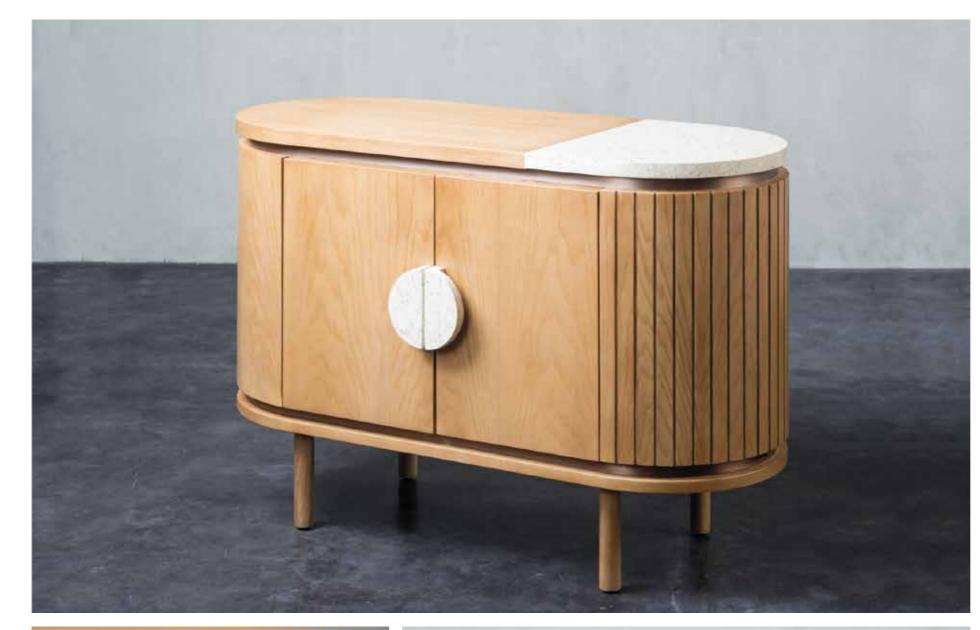

#### OGDEN CREDENZA

Length x Width x Height (mm) 2100 x 500 x 800

Materials

Top / Wood & Terrazzo Body / Wood Door handle / Terrazzo Leg/ Wood

Available Colors

Body

**02 //**ELLA
ACCENTT TABLE