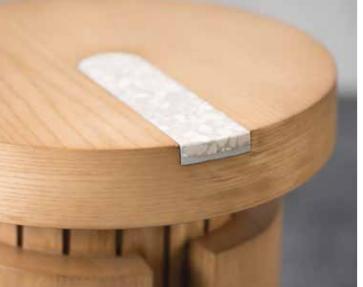

#### LIAM STOOL

Length x Width x Height (mm) Ø 350 x 500

Materials

Top / Wood & Terrazzo Leg / Wood

Available Colors

Body

**04 //**CLIO
STACK STOOL