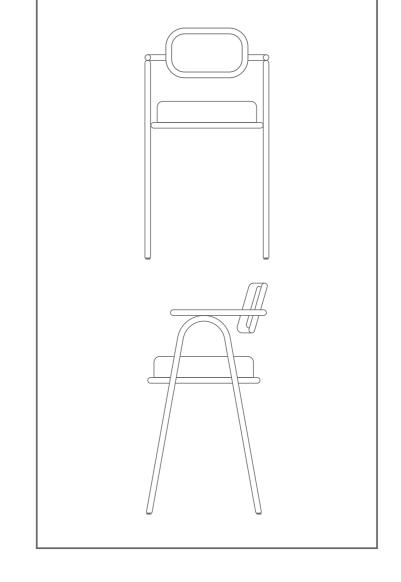

#### RAE BAR STOOL

Length x Width x Height (mm) 550 x 550 x 1029

Materials

Seater / Fabric Frame / Wood

Available Colors

Frame

Seater