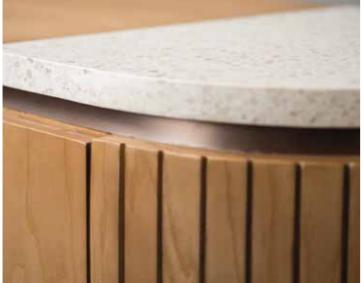

#### OGDEN CREDENZA

Length x Width x Height (mm) 2100 x 500 x 800

Materials

Top / Wood & Terrazzo Body / Wood Door handle / Terrazzo Leg/ Wood

Available Colors

Body

**02 //**ELLA
ACCENTT TABLE

# MATERIALS // DESIGN CONCEPT

The design concept is simple yet innovative and can be easily changed depending on the seasons, occasions, or mood. The juxtaposition materials and shapes that we used in this collection truly an amalgamation of basic shapes of nature yet it brings a sense of comfort, simplicity with a minimal accent of nature shape within the combination of natural sungkai wood, terrazzo, and also handpicked sustainable fabrics that create timeless and functional furniture. A range of fabrics includes high-quality durable engineered polyester fabrics upholstery and recycled PET materials. Stain-resistant fabrics provide you with the ultimate gift: peace of mind.