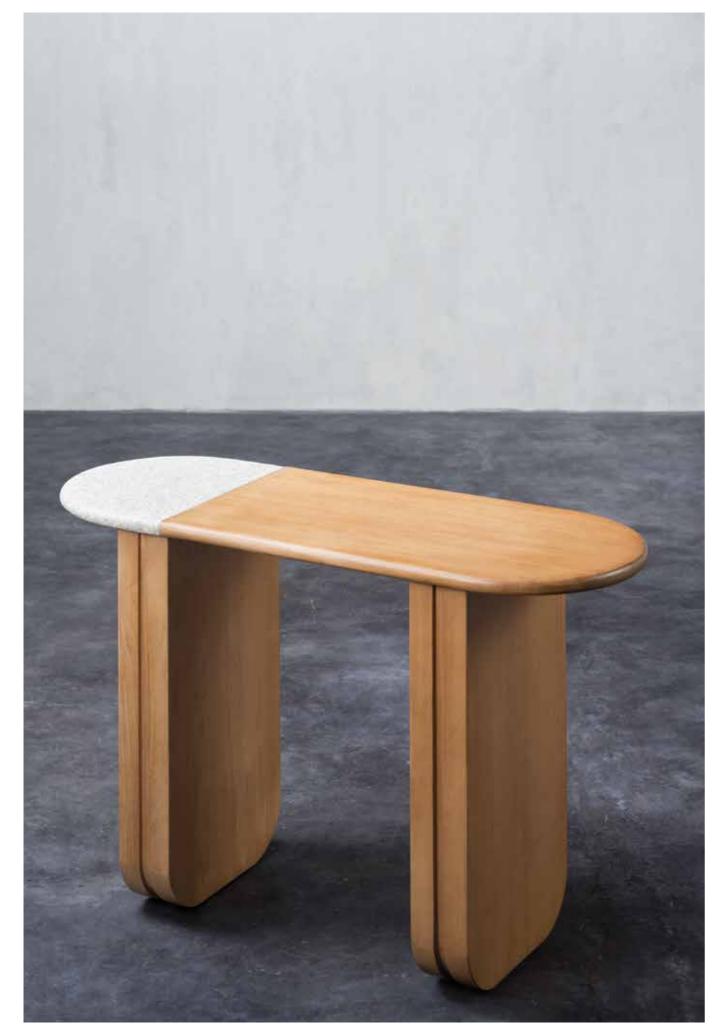

#### ELLA ACCENT TABLE

Length x Width x Height (mm) 1050 x 400x 700

Materials

Top / Wood & Terrazzo Leg / Wood

Available Colors

Body