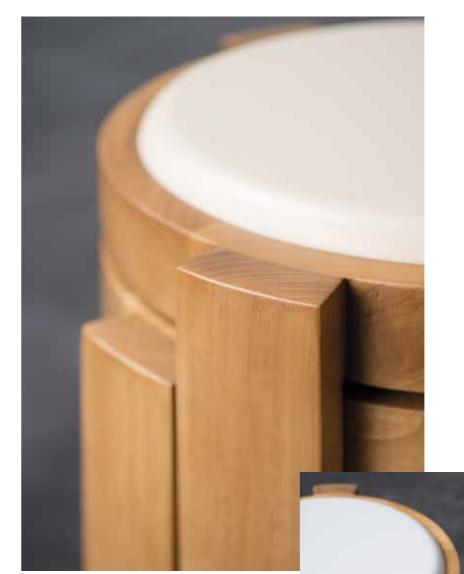

#### **KAELIN** STOOL

Length x Width x Height (mm) 450 x 460 x 450

Materials

Top / Wood Top Cushion / Fabric Body / Wood with fabric

Available Colors

Body

Cushion

**08//**CAIA
MIRROR