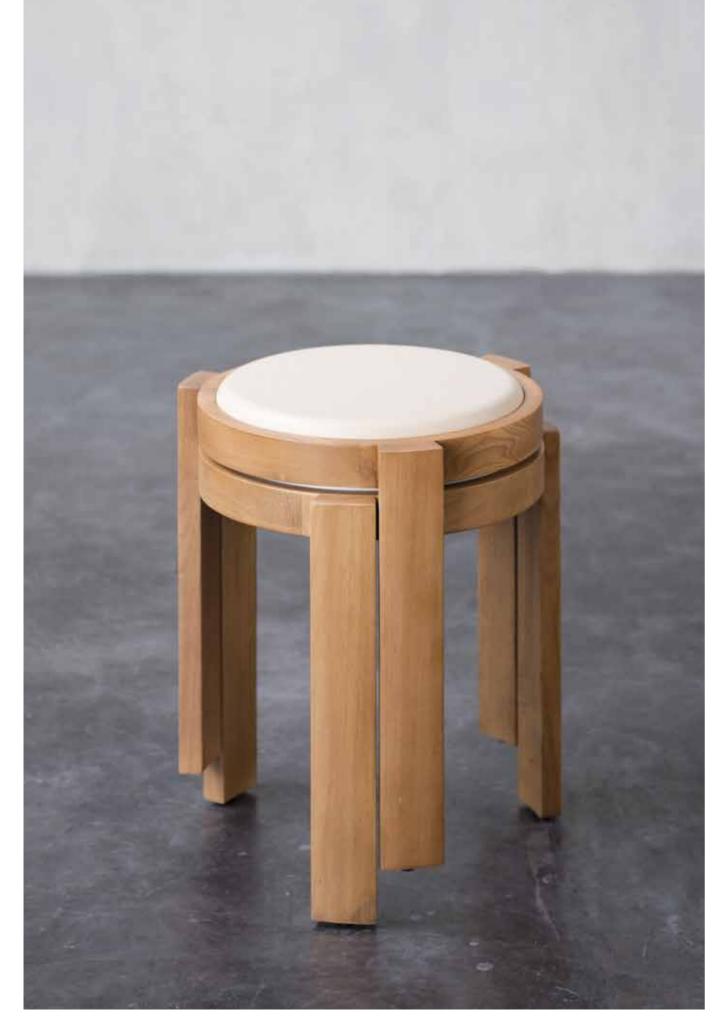

#### **KAELIN** STOOL

Length x Width x Height (mm) 450 x 460 x 450

Materials

Top / Wood Top Cushion / Fabric Body / Wood with fabric

Available Colors

Body

Cushion

**08//**CAIA
MIRROR