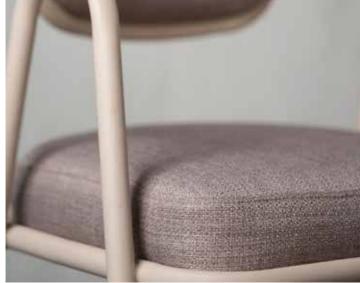

#### RAE BAR STOOL

Length x Width x Height (mm) 550 x 550 x 1029

Materials

Seater / Fabric Frame / Wood

Available Colors

Frame

Seater