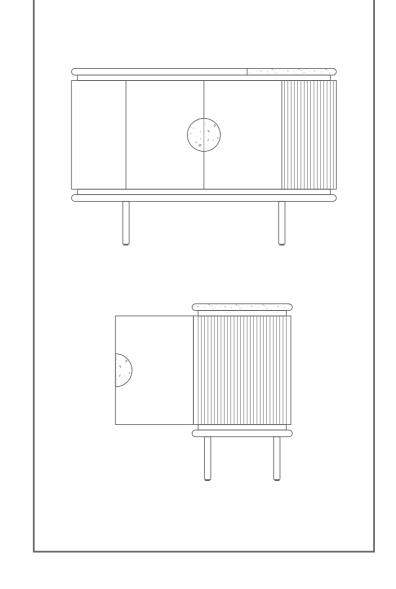

#### OGDEN CREDENZA

Length x Width x Height (mm) 2100 x 500 x 800

Materials

Top / Wood & Terrazzo Body / Wood Door handle / Terrazzo Leg/ Wood

Available Colors

Body

**02 //**ELLA
ACCENTT TABLE