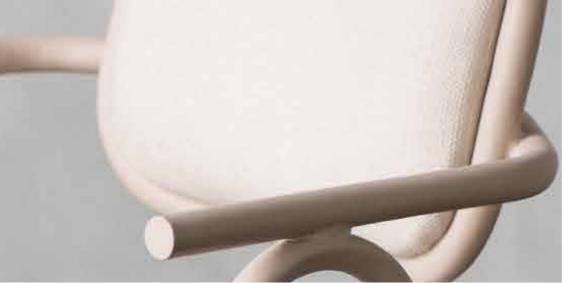

#### RAE BAR STOOL

Length x Width x Height (mm) 550 x 550 x 1029

Materials

Seater / Fabric Frame / Wood

Available Colors

Frame

Seater