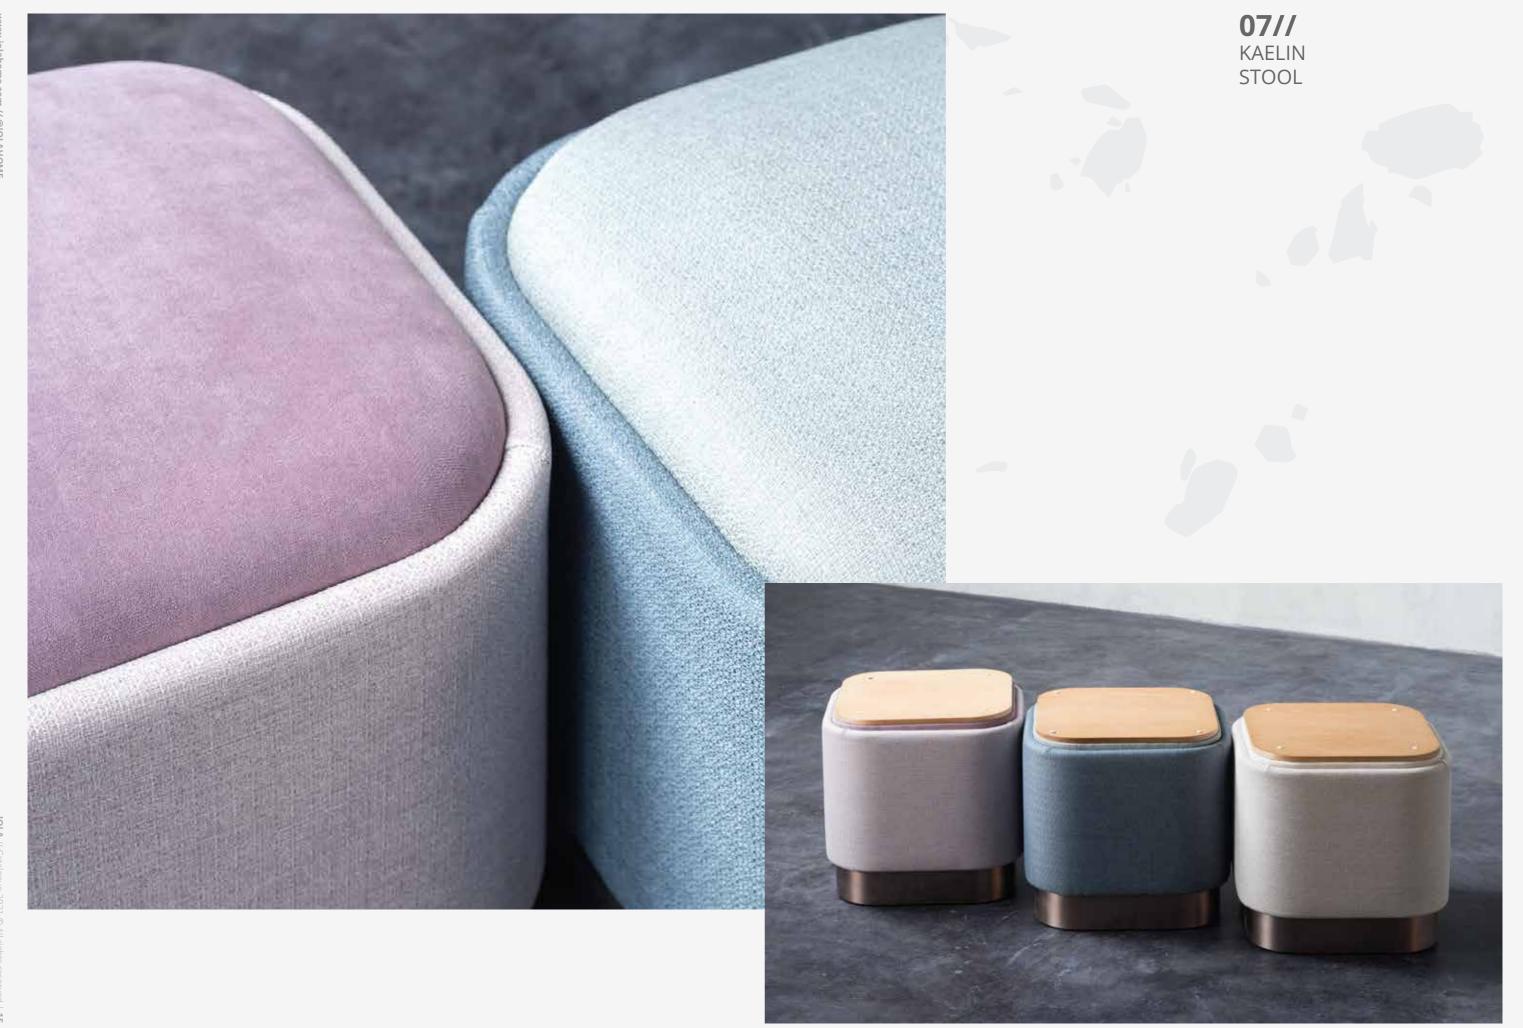

#### **KAELIN** STOOL

Length x Width x Height (mm) 450 x 460 x 450

Materials

Top / Wood Top Cushion / Fabric Body / Wood with fabric

Available Colors

Body

Cushion

**08//**CAIA
MIRROR