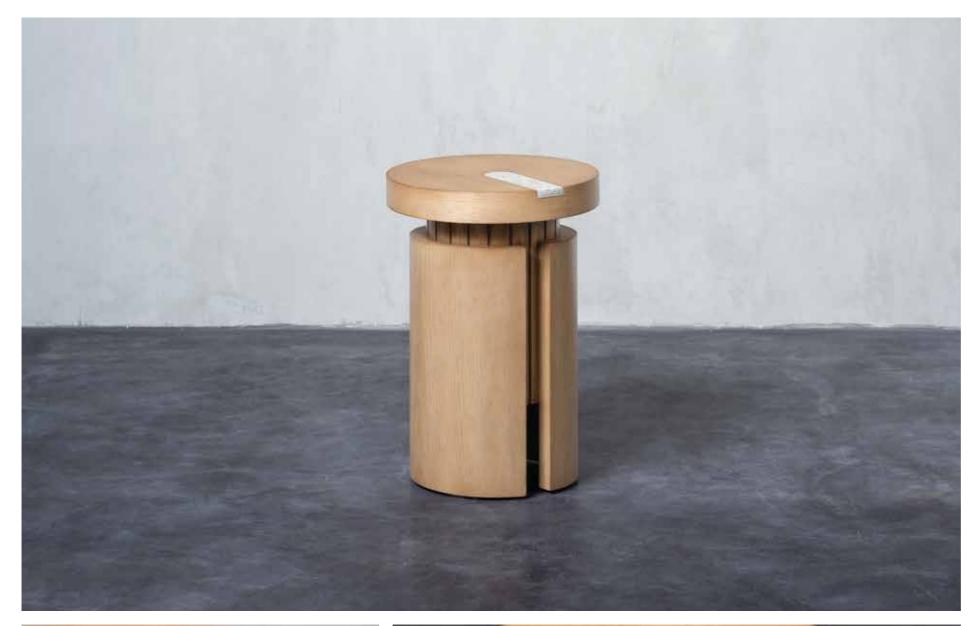

#### LIAM STOOL

Length x Width x Height (mm) Ø 350 x 500

Materials

Top / Wood & Terrazzo Leg / Wood

Available Colors

Body

**04 //**CLIO
STACK STOOL