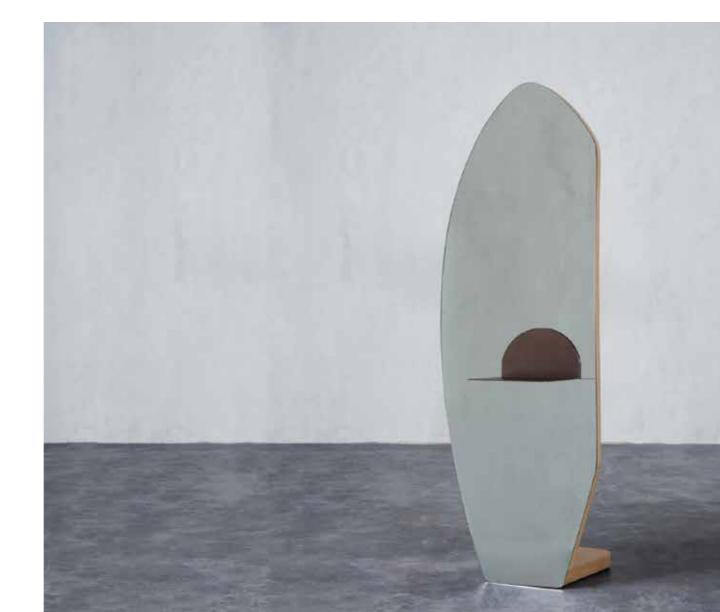

#### CAIA MIRROR

Length x Width x Height (mm) 1500 x 500 x 325

Materials

Stand / Wood Rack / Steel

Available Colors

Steel Rack

Stand