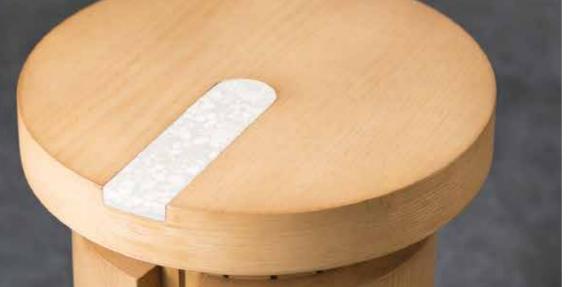

#### LIAM STOOL

Length x Width x Height (mm) Ø 350 x 500

Materials

Top / Wood & Terrazzo Leg / Wood

Available Colors

Body

**04 //**CLIO
STACK STOOL