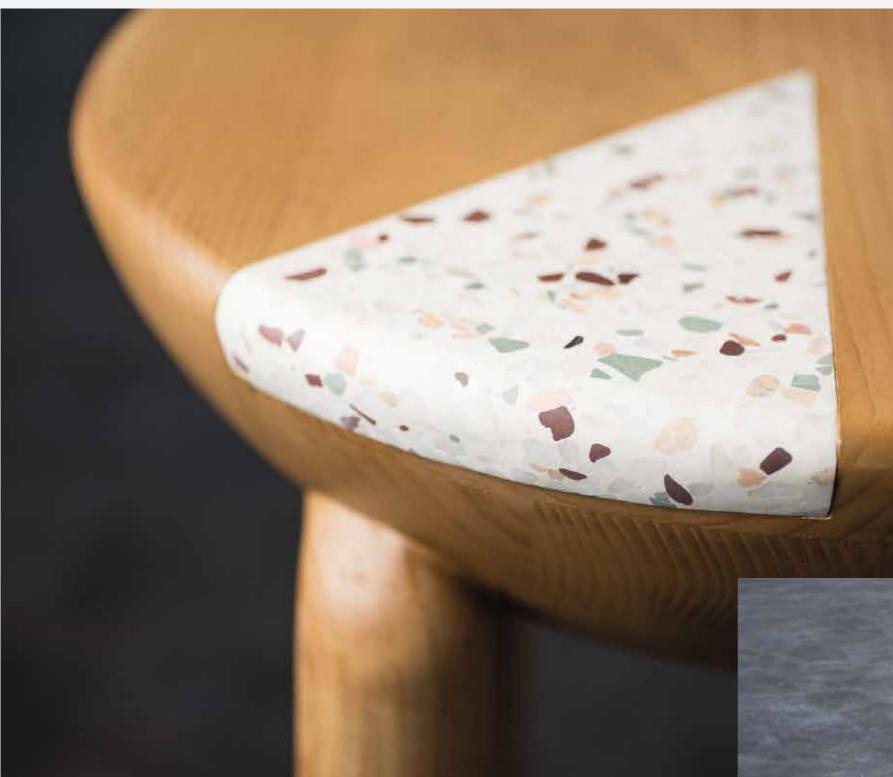

# MATERIALS // DESIGN CONCEPT

The design concept is simple yet innovative and can be easily changed depending on the seasons, occasions, or mood. The juxtaposition materials and shapes that we used in this collection truly an amalgamation of basic shapes of nature yet it brings a sense of comfort, simplicity with a minimal accent of nature shape within the combination of natural sungkai wood, terrazzo, and also handpicked sustainable fabrics that create timeless and functional furniture. A range of fabrics includes high-quality durable engineered polyester fabrics upholstery and recycled PET materials. Stain-resistant fabrics provide you with the ultimate gift: peace of mind.

#### LIAM STOOL

Length x Width x Height (mm) Ø 350 x 500

Materials

Top / Wood & Terrazzo Leg / Wood

Available Colors

Body

**04 //**CLIO
STACK STOOL