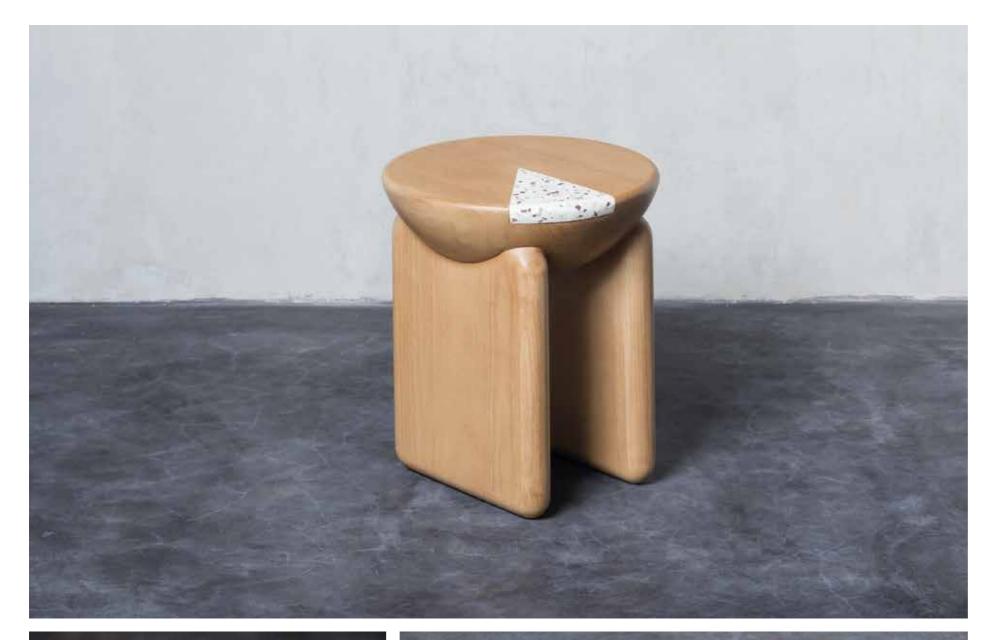

#### LIAM STOOL

Length x Width x Height (mm) Ø 350 x 500

Materials

Top / Wood & Terrazzo Leg / Wood

Available Colors

Body

**04 //**CLIO
STACK STOOL