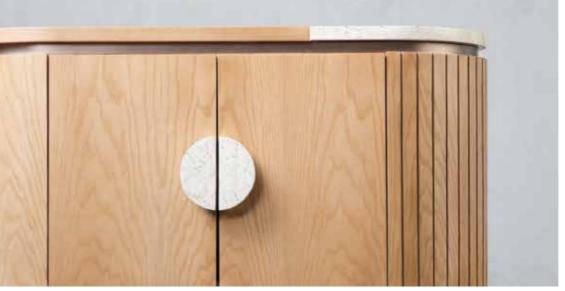

#### OGDEN CREDENZA

Length x Width x Height (mm) 2100 x 500 x 800

Materials

Top / Wood & Terrazzo Body / Wood Door handle / Terrazzo Leg/ Wood

Available Colors

Body

**02 //**ELLA
ACCENTT TABLE

# MATERIALS // DESIGN CONCEPT

The design concept is simple yet innovative and can be easily changed depending on the seasons, occasions, or mood. The juxtaposition materials and shapes that we used in this collection truly an amalgamation of basic shapes of nature yet it brings a sense of comfort, simplicity with a minimal accent of nature shape within the combination of natural sungkai wood, terrazzo, and also handpicked sustainable fabrics that create timeless and functional furniture. A range of fabrics includes high-quality durable engineered polyester fabrics upholstery and recycled PET materials. Stain-resistant fabrics provide you with the ultimate gift: peace of mind.