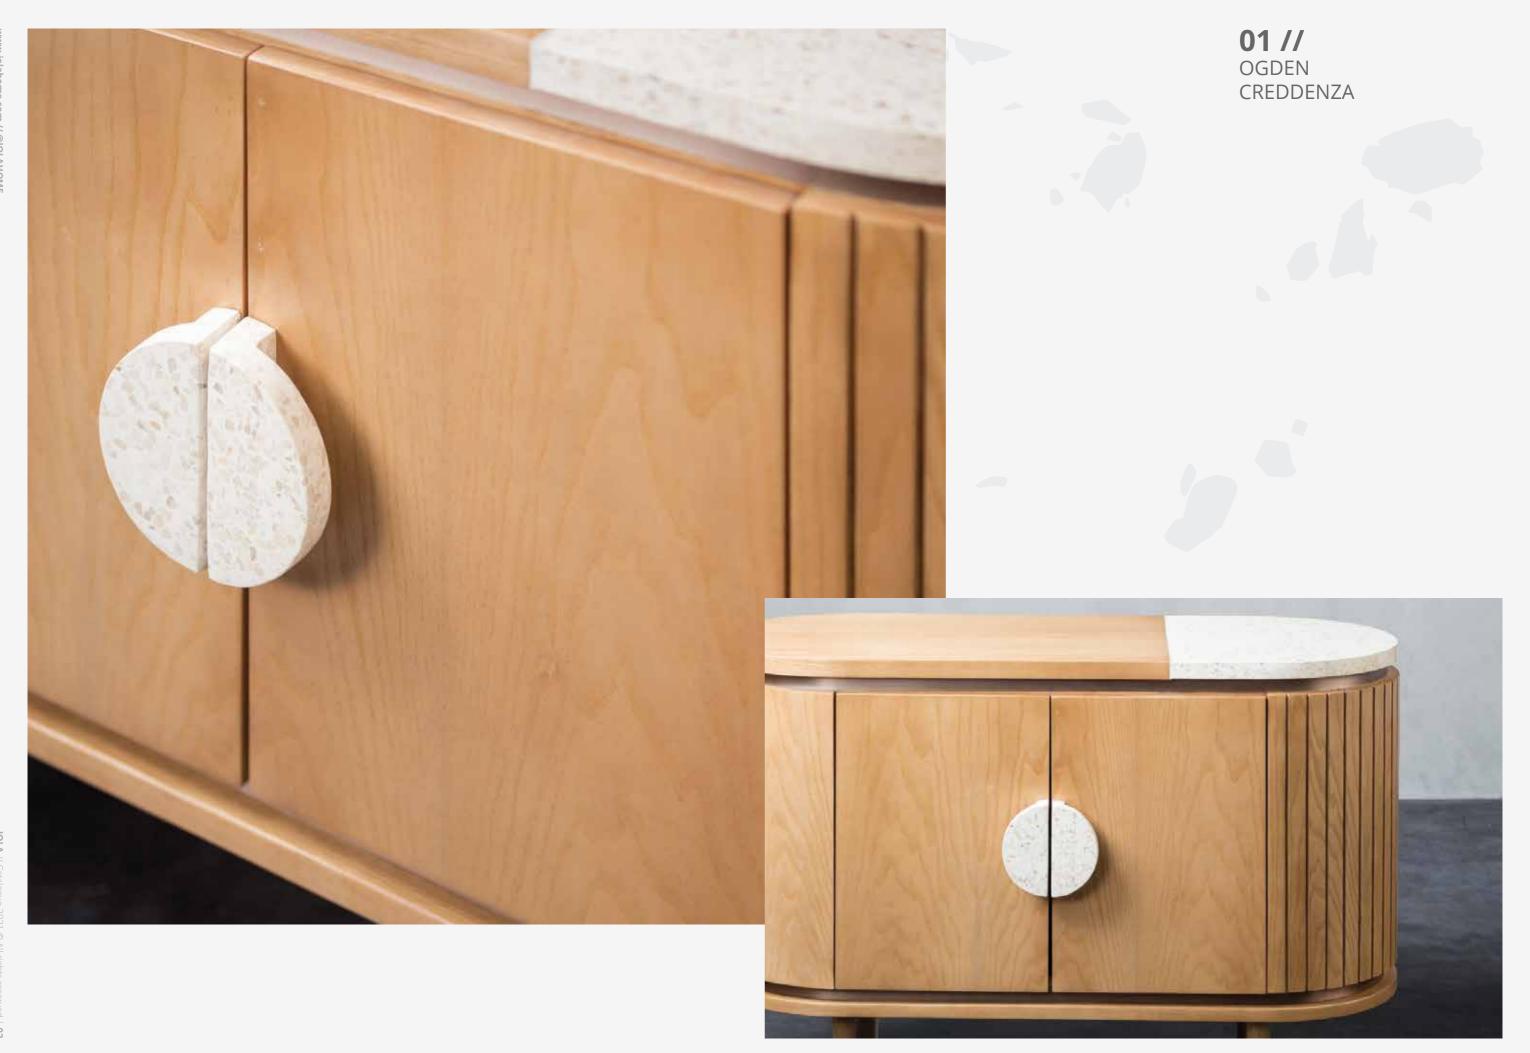

#### OGDEN CREDENZA

Length x Width x Height (mm) 2100 x 500 x 800

Materials

Top / Wood & Terrazzo Body / Wood Door handle / Terrazzo Leg/ Wood

Available Colors

Body

**02 //**ELLA
ACCENTT TABLE