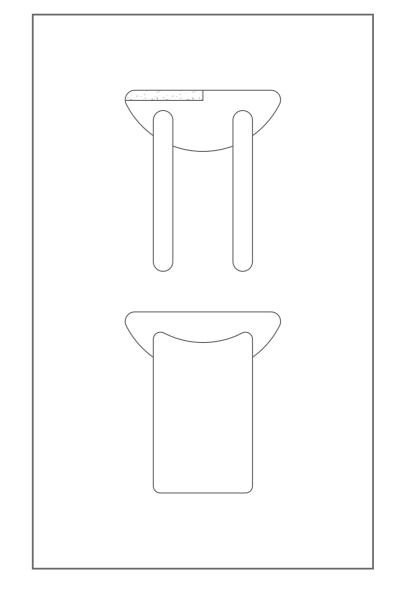

#### LIAM STOOL

Length x Width x Height (mm) Ø 350 x 500

Materials

Top / Wood & Terrazzo Leg / Wood

Available Colors

Body

**04 //**CLIO
STACK STOOL