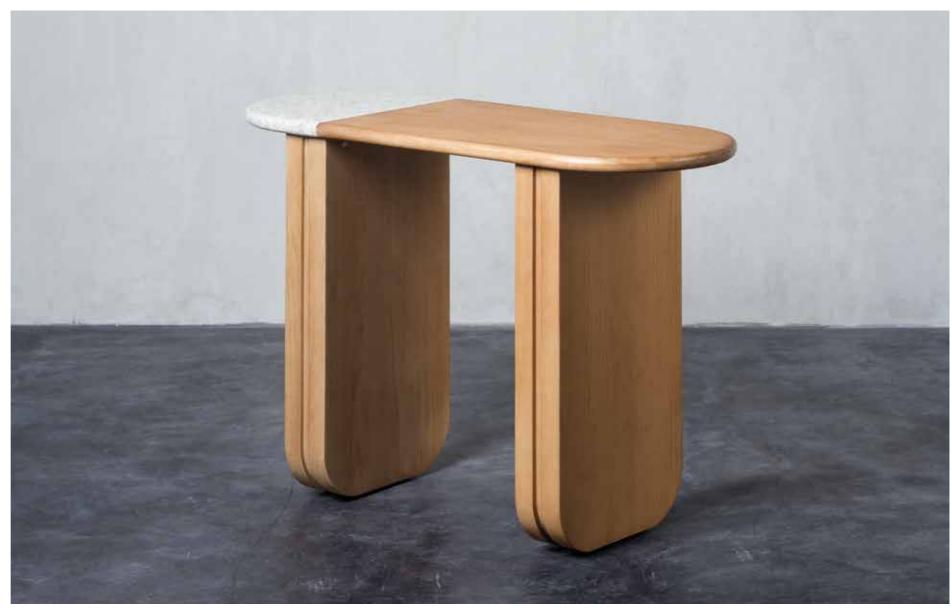

#### ELLA ACCENT TABLE

Length x Width x Height (mm) 1050 x 400x 700

Materials

Top / Wood & Terrazzo Leg / Wood

Available Colors

Body