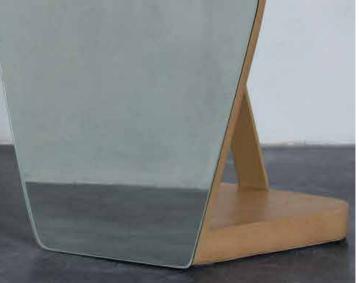

#### CAIA MIRROR

Length x Width x Height (mm) 1500 x 500 x 325

Materials

Stand / Wood Rack / Steel

Available Colors

Steel Rack

Stand