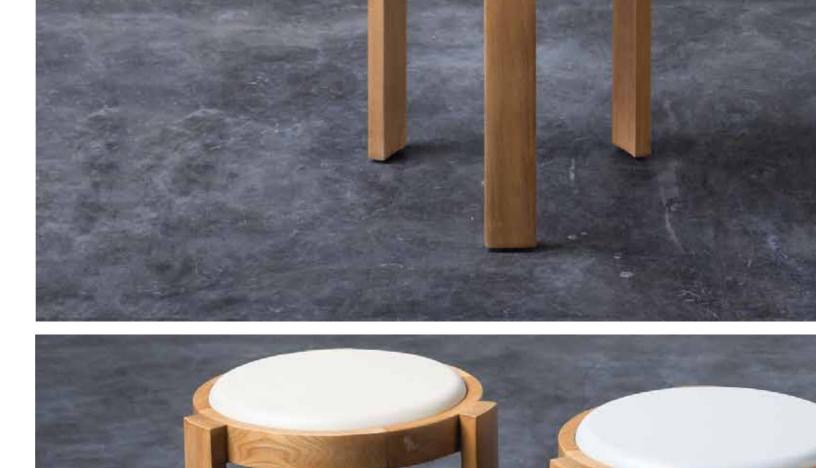

#### LIAM STOOL

Length x Width x Height (mm) Ø 350 x 500

Materials

Top / Wood & Terrazzo Leg / Wood

Available Colors

Body

**04 //**CLIO
STACK STOOL