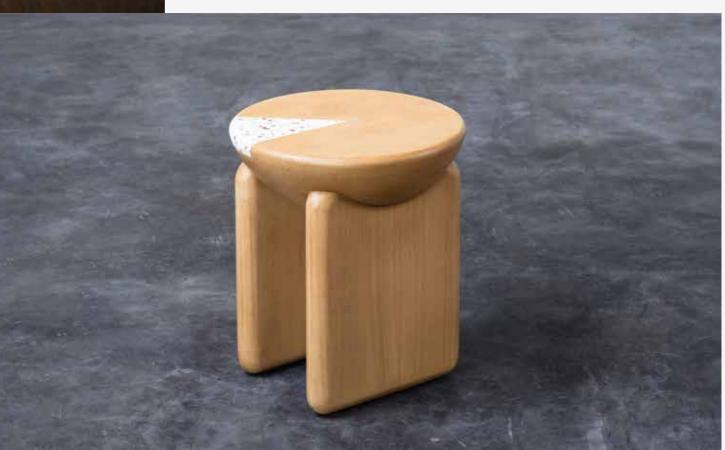

#### LIAM STOOL

Length x Width x Height (mm) Ø 350 x 500

Materials

Top / Wood & Terrazzo Leg / Wood

Available Colors

Body

**04 //**CLIO
STACK STOOL