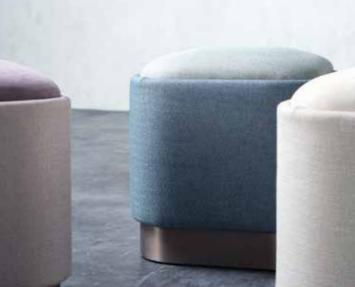

#### **KAELIN** STOOL

Length x Width x Height (mm) 450 x 460 x 450

Materials

Top / Wood Top Cushion / Fabric Body / Wood with fabric

Available Colors

Body

Cushion

**08//**CAIA
MIRROR