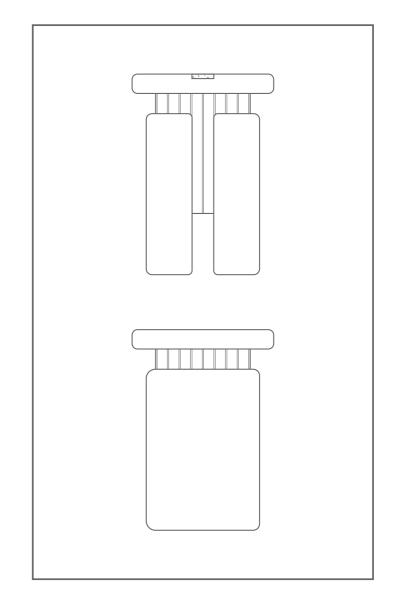

#### LIAM STOOL

Length x Width x Height (mm) Ø 350 x 500

Materials

Top / Wood & Terrazzo Leg / Wood

Available Colors

Body

**04 //**CLIO
STACK STOOL