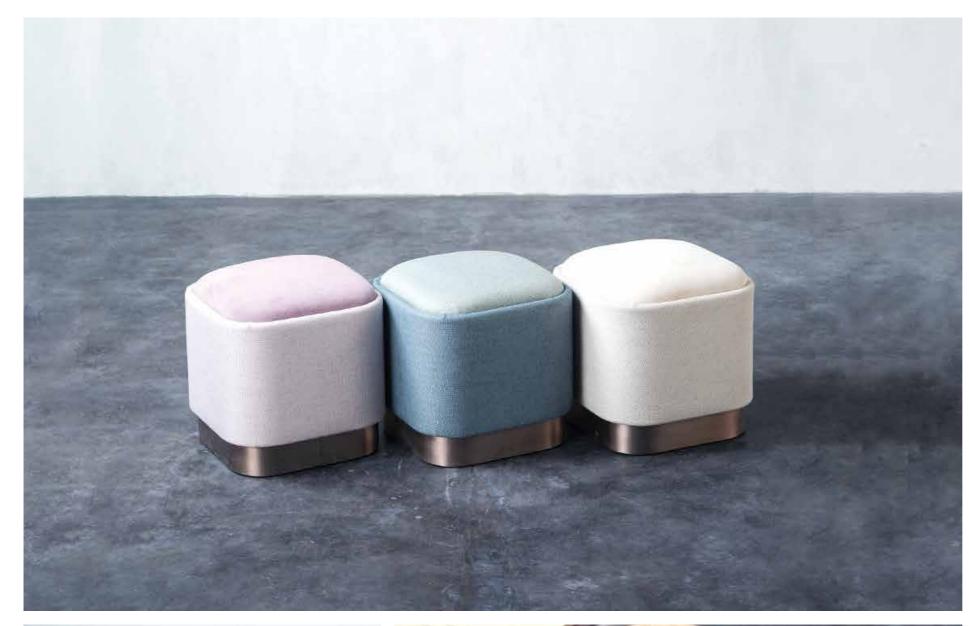

#### **KAELIN** STOOL

Length x Width x Height (mm) 450 x 460 x 450

Materials

Top / Wood Top Cushion / Fabric Body / Wood with fabric

Available Colors

Body

Cushion

**08//**CAIA
MIRROR