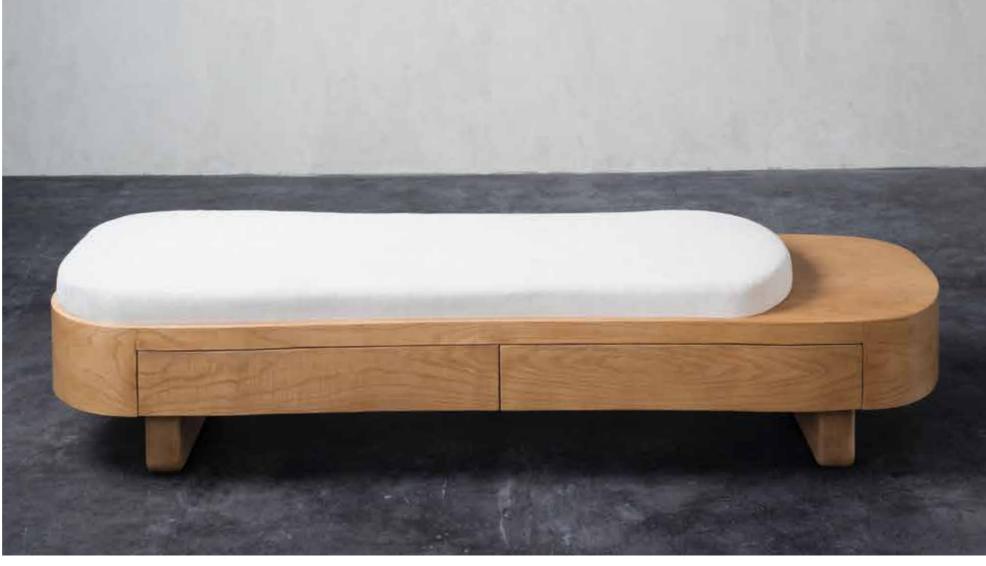

### AVA **BENCH**

Length x Width x Height (mm) 2130 x 650 x 450

Materials

Seater / Fabric Body / Wood Leg / Wood

Available Colors

Body & Leg

Seater