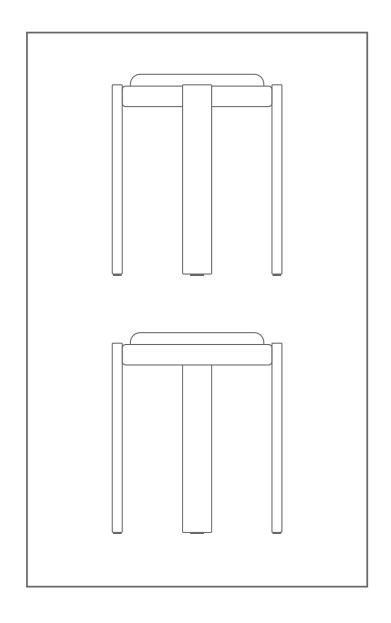

#### LIAM STOOL

Length x Width x Height (mm) Ø 350 x 500

Materials

Top / Wood & Terrazzo Leg / Wood

Available Colors

Body

**04 //**CLIO
STACK STOOL