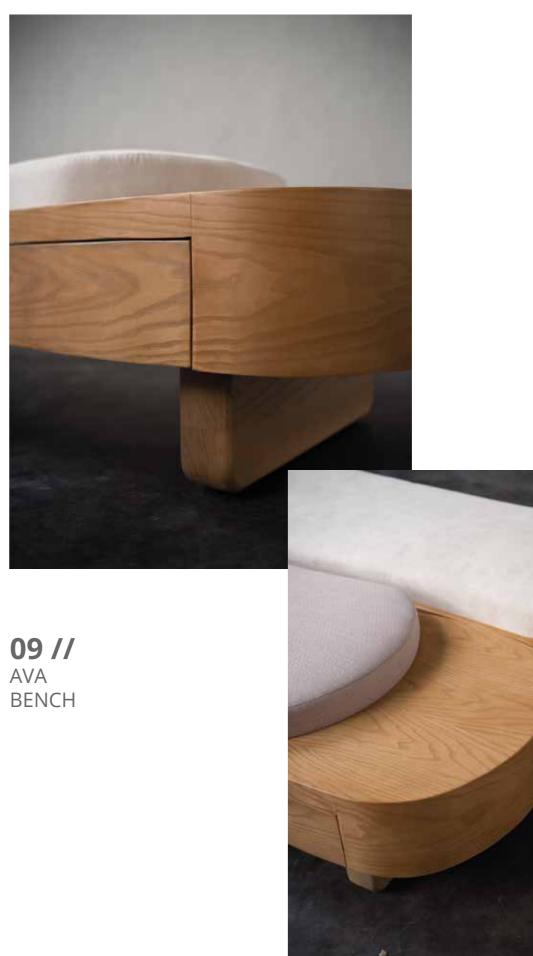

### AVA **BENCH**

Length x Width x Height (mm) 2130 x 650 x 450

Materials

Seater / Fabric Body / Wood Leg / Wood

Available Colors

Body & Leg

Seater