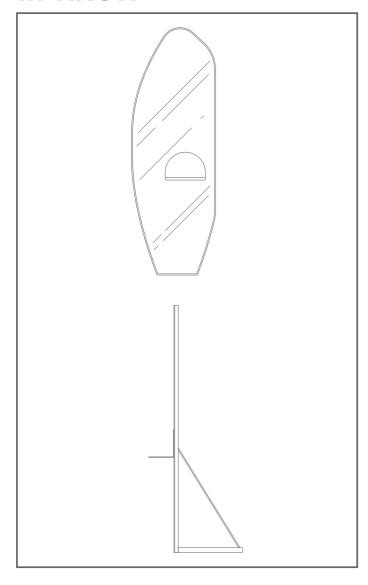

#### CAIA MIRROR

Length x Width x Height (mm) 1500 x 500 x 325

Materials

Stand / Wood Rack / Steel

Available Colors

Steel Rack

Stand