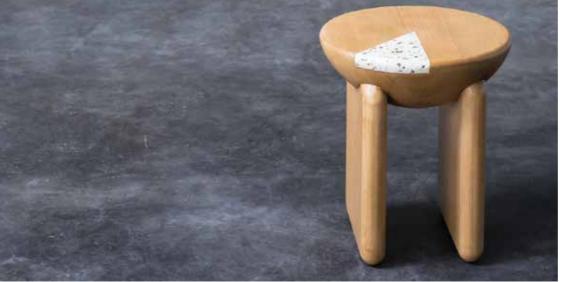

#### LIAM STOOL

Length x Width x Height (mm) Ø 350 x 500

Materials

Top / Wood & Terrazzo Leg / Wood

Available Colors

Body

**04 //**CLIO
STACK STOOL