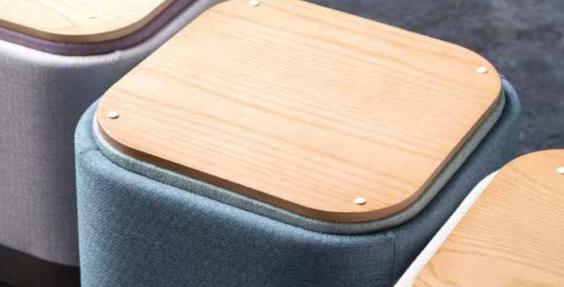

#### **KAELIN** STOOL

Length x Width x Height (mm) 450 x 460 x 450

Materials

Top / Wood Top Cushion / Fabric Body / Wood with fabric

Available Colors

Body

Cushion

**08//**CAIA
MIRROR