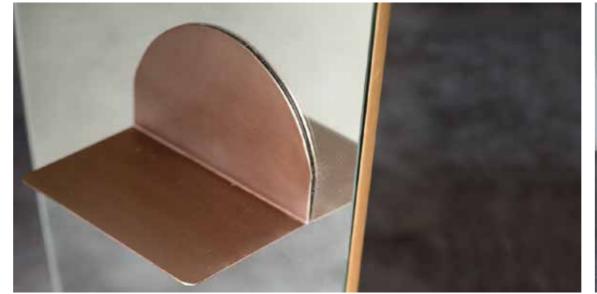

#### CAIA MIRROR

Length x Width x Height (mm) 1500 x 500 x 325

Materials

Stand / Wood Rack / Steel

Available Colors

Steel Rack

Stand