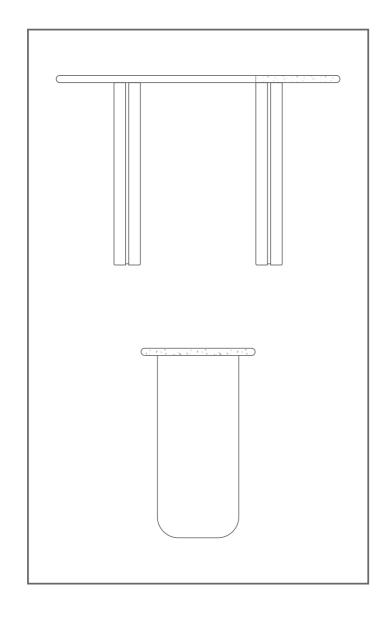

#### ELLA ACCENT TABLE

Length x Width x Height (mm) 1050 x 400x 700

Materials

Top / Wood & Terrazzo Leg / Wood

Available Colors

Body