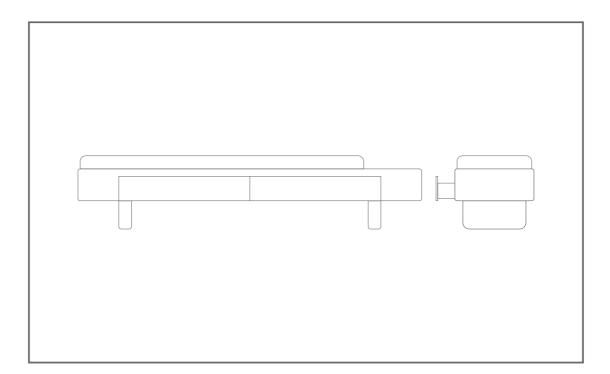

### AVA **BENCH**

Length x Width x Height (mm) 2130 x 650 x 450

Materials

Seater / Fabric Body / Wood Leg / Wood

Available Colors

Body & Leg

Seater