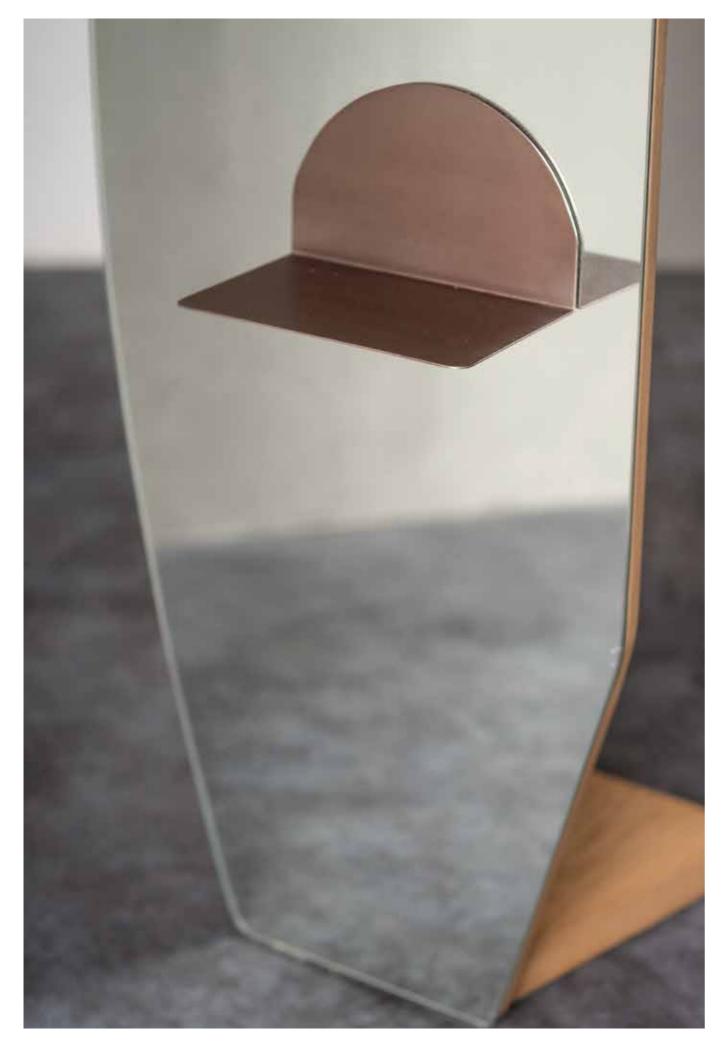

#### CAIA MIRROR

Length x Width x Height (mm) 1500 x 500 x 325

Materials

Stand / Wood Rack / Steel

Available Colors

Steel Rack

Stand