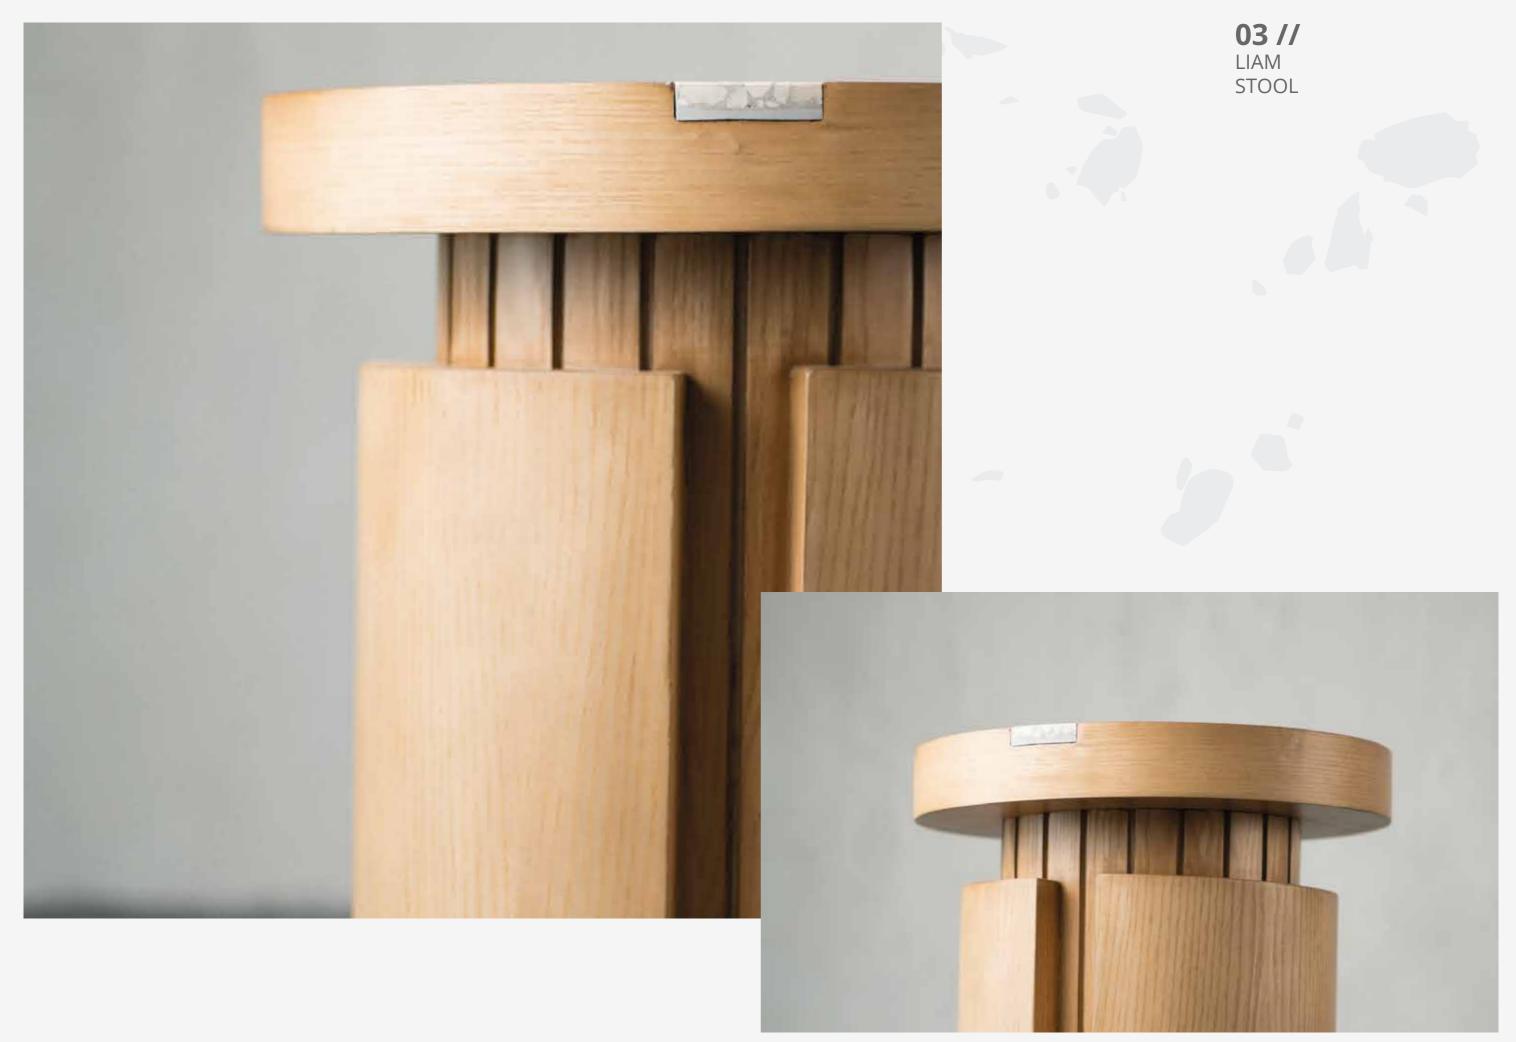

#### LIAM STOOL

Length x Width x Height (mm) Ø 350 x 500

Materials

Top / Wood & Terrazzo Leg / Wood

Available Colors

Body

**04 //**CLIO
STACK STOOL