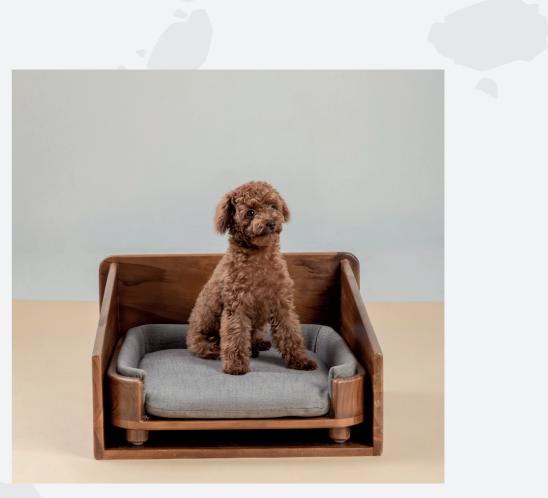

01// LEA SOFA BED

Every pet has their own personality and needs. The collection of *little friend* to treat your best friend to something new.

We created this sofa bed to be multiple functions with sustainable materials. This sofa bed can be a side table or pet house and just a sofa bed. We created this thoughtfully for *little friend* at home.

## OGDEN CREDENZA

Length x Width x Height (mm) 500 x 500 x 450

Materials

Body / Walnut Wood Seat / Selected Fabric

Available Colors

Body

15 - 20 working days

Fabric 