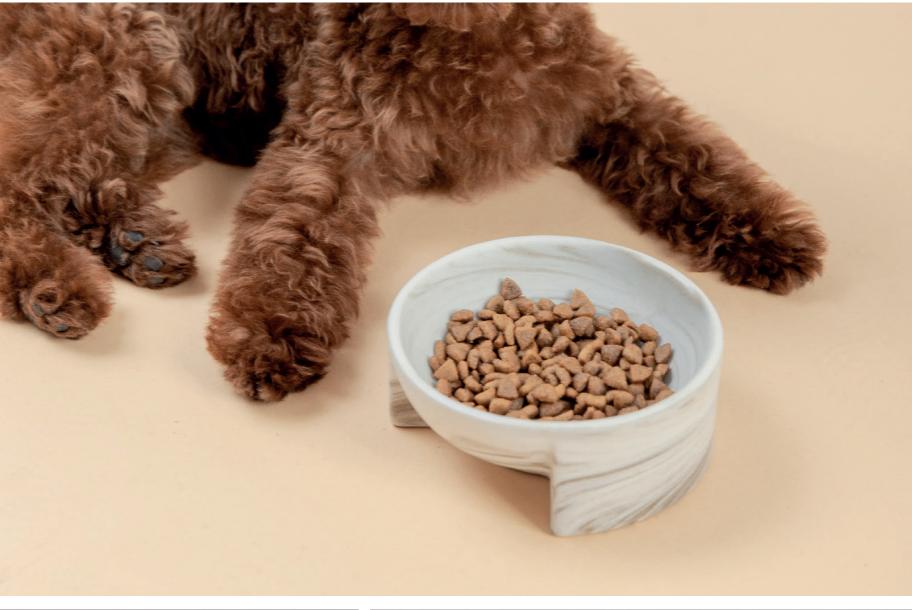

\_A // Catalogue 2022 - LITTLE FRIEND © All rights reserved | 04

02 // CLASSIC CASSIE PET BOWL

Each premium-quality pet bowl is crafted from heavyweight, *chip-resistant ceramic* that stands strong against slippage and spills. its durable, *chew-proof* stoneware is 100% dishwasher and microwave-safe. Bold and subtle sophistication.

**VIbrant Visual Design** Vivid, glossy exterior blends your pet's personality with your home's existing decor.

Durable & Easy to Clean Crafted from 100% FDA approved ceramic;

Perfect for All Pets Offers multi-use pet bowls perfect for cats, dog, companions.