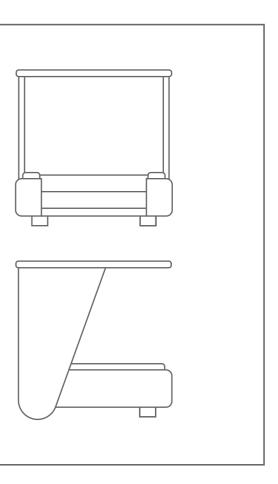

01// LEA SOFA BED

Every pet has their own personality and needs. The collection of *little friend* to treat your best friend to something new.

We created this sofa bed to be multiple functions with sustainable materials. This sofa bed can be a side table or pet house and just a sofa bed. We created this thoughtfully for *little friend* at home.

## OGDEN CREDENZA

Length x Width x Height (mm) 500 x 500 x 450

Materials

Body / Walnut Wood Seat / Selected Fabric

Available Colors

Body

15 - 20 working days

Fabric 