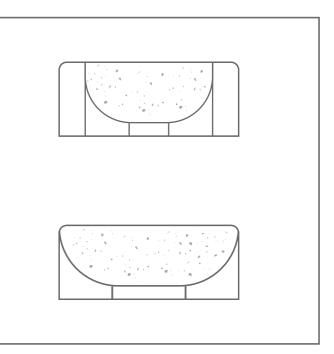

\_A // Catalogue 2022 - LITTLE FRIEND © All rights reserved | 04

02 // CLASSIC CASSIE PET BOWL

Each premium-quality pet bowl is crafted from heavyweight, *chip-resistant ceramic* that stands strong against slippage and spills. its durable, *chew-proof* stoneware is 100% dishwasher and microwave-safe. Bold and subtle sophistication.

## **CLASSIC CASSIE PET BOWL**

Length x Width x Height (mm) Ø 120 x 50

Materials

Available Colors

Body

Stops Slippage & Spills Heavyweight stoneware is sturdy, strong, and chew proof to stop spills, slipping, sliding, and tipping.

**VIbrant Visual Design** Vivid, glossy exterior blends your pet's personality with your home's existing decor.

Durable & Easy to Clean Crafted from 100% FDA approved ceramic;

Perfect for All Pets Offers multi-use pet bowls perfect for cats, dog, companions.

### Body / Porcelain Ceramic