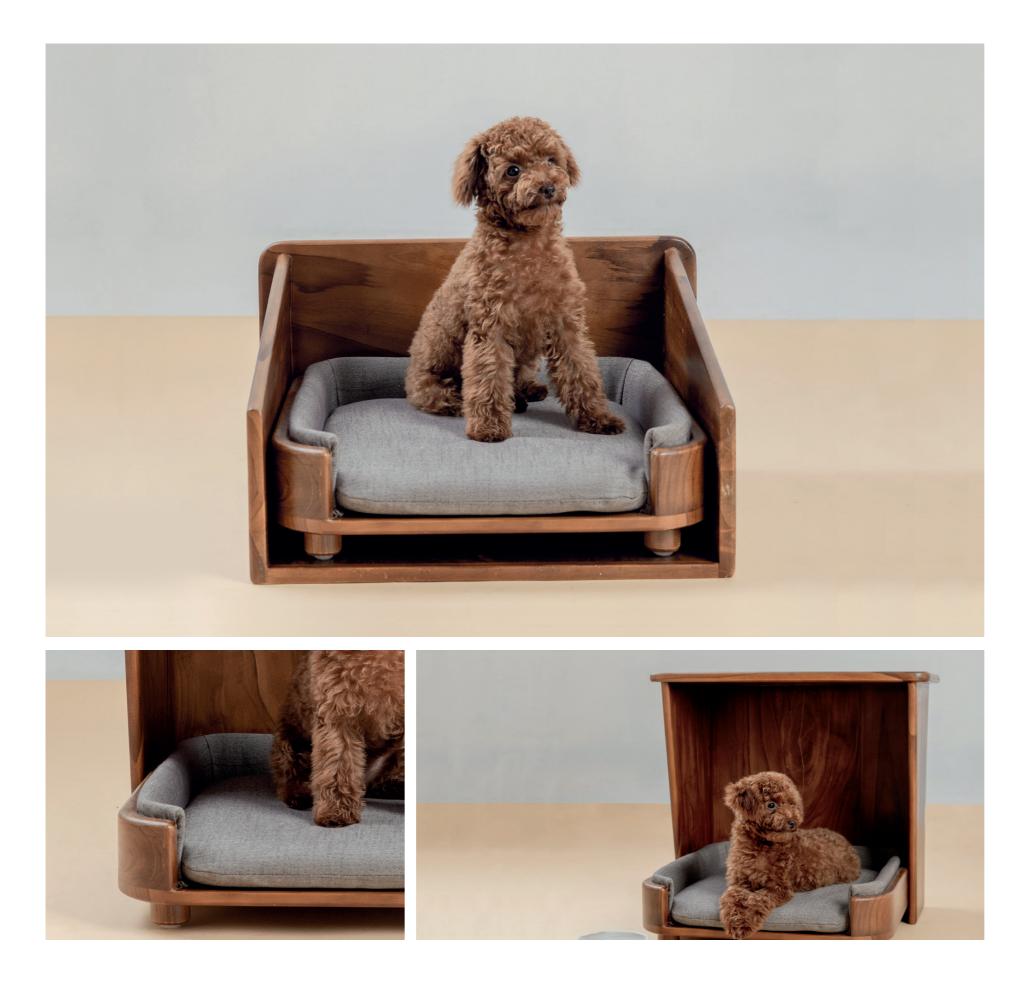

01// LEA SOFA BED

Every pet has their own personality and needs. The collection of *little friend* to treat your best friend to something new.

We created this sofa bed to be multiple functions with sustainable materials. This sofa bed can be a side table or pet house and just a sofa bed. We created this thoughtfully for *little friend* at home.

## OGDEN CREDENZA

Length x Width x Height (mm) 500 x 500 x 450

Materials

Body / Walnut Wood Seat / Selected Fabric

Available Colors

Body

15 - 20 working days

Fabric 