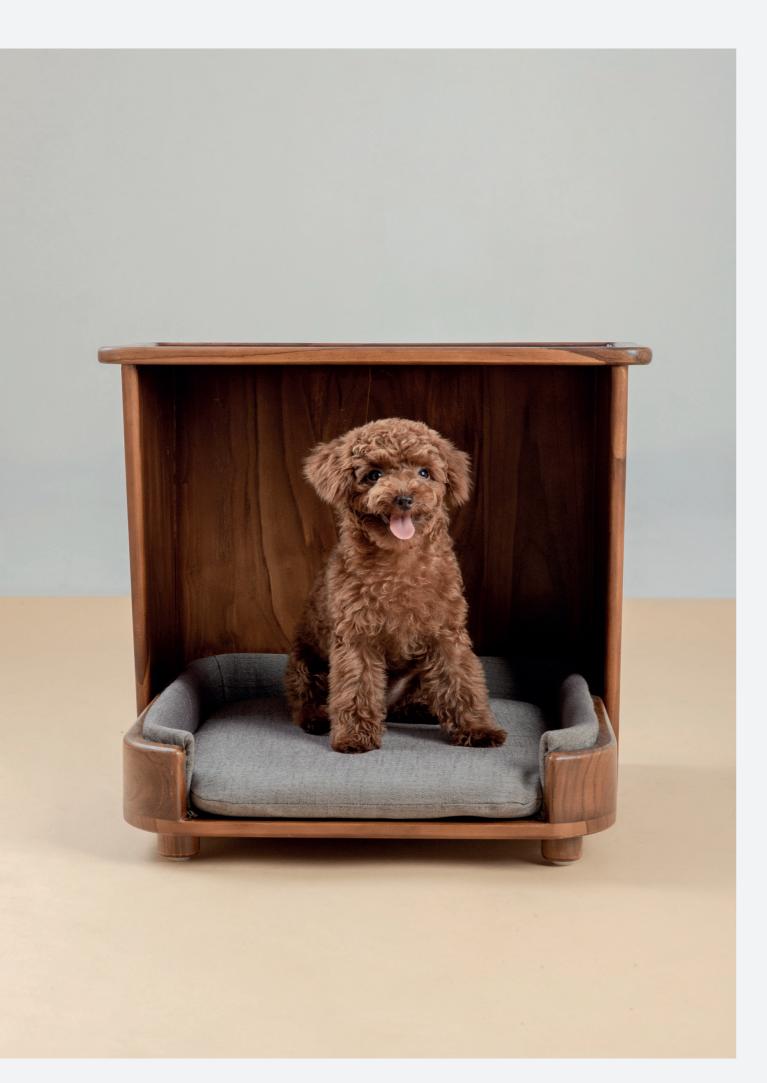

01// LEA SOFA BED

Every pet has their own personality and needs. The collection of *little friend* to treat your best friend to something new.

We created this sofa bed to be multiple functions with sustainable materials. This sofa bed can be a side table or pet house and just a sofa bed. We created this thoughtfully for *little friend* at home.

## OGDEN CREDENZA

Length x Width x Height (mm) 500 x 500 x 450

Materials

Body / Walnut Wood Seat / Selected Fabric

Available Colors

Body

15 - 20 working days

Fabric 