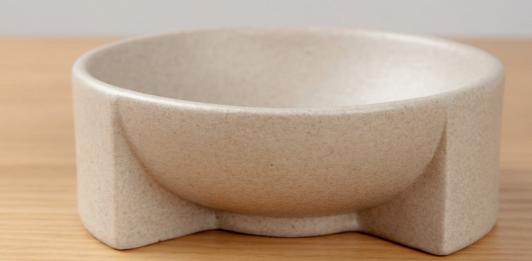

\_A // Catalogue 2022 - LITTLE FRIEND © All rights reserved | 04

02 // CLASSIC CASSIE PET BOWL

Each premium-quality pet bowl is crafted from heavyweight, *chip-resistant ceramic* that stands strong against slippage and spills. its durable, *chew-proof* stoneware is 100% dishwasher and microwave-safe. Bold and subtle sophistication.

## **CLASSIC CASSIE PET BOWL**

Length x Width x Height (mm) Ø 120 x 50

Materials

Available Colors

Body

Stops Slippage & Spills Heavyweight stoneware is sturdy, strong, and chew proof to stop spills, slipping, sliding, and tipping.