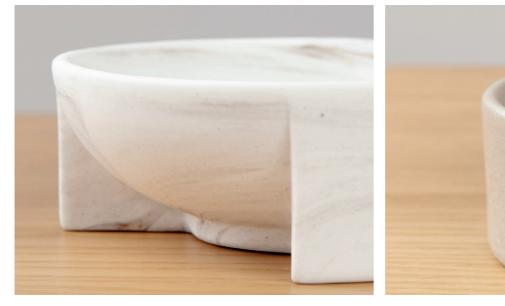

\_A // Catalogue 2022 - LITTLE FRIEND © All rights reserved | 04

02 // CLASSIC CASSIE PET BOWL

Each premium-quality pet bowl is crafted from heavyweight, *chip-resistant ceramic* that stands strong against slippage and spills. its durable, *chew-proof* stoneware is 100% dishwasher and microwave-safe. Bold and subtle sophistication.

## **CLASSIC CASSIE PET BOWL**

Length x Width x Height (mm) Ø 120 x 50

Materials

Available Colors

Body

Stops Slippage & Spills Heavyweight stoneware is sturdy, strong, and chew proof to stop spills, slipping, sliding, and tipping.