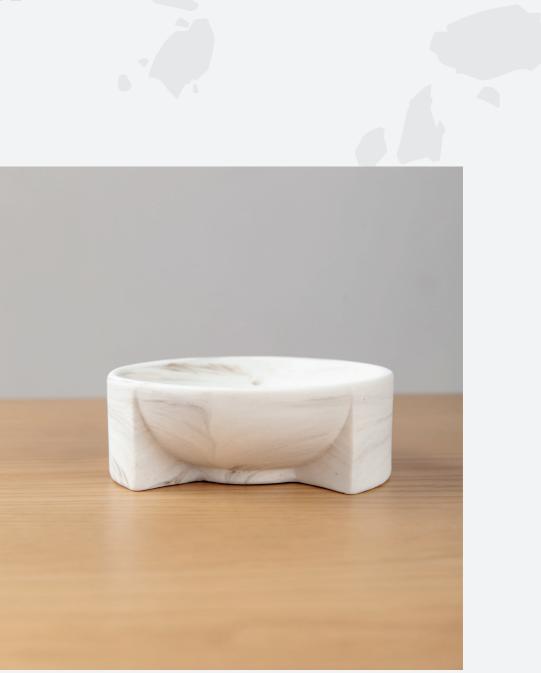

\_A // Catalogue 2022 - LITTLE FRIEND © All rights reserved | 04

02 // CLASSIC CASSIE PET BOWL

Each premium-quality pet bowl is crafted from heavyweight, *chip-resistant ceramic* that stands strong against slippage and spills. its durable, *chew-proof* stoneware is 100% dishwasher and microwave-safe. Bold and subtle sophistication.

## **CLASSIC CASSIE PET BOWL**

Length x Width x Height (mm) Ø 120 x 50

Materials

Available Colors

Body

Stops Slippage & Spills Heavyweight stoneware is sturdy, strong, and chew proof to stop spills, slipping, sliding, and tipping.